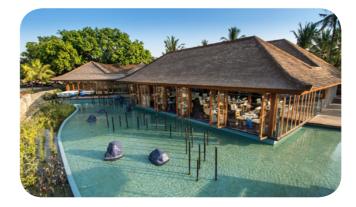

# **Swimming Pools**

### Main swimming pool

**Outdoor Pool** 

This freshwater overflow pool in the centre of the Resort has two swimming areas, and is equipped with deckchairs, parasols and showers. Paddling pool separated and supervised.