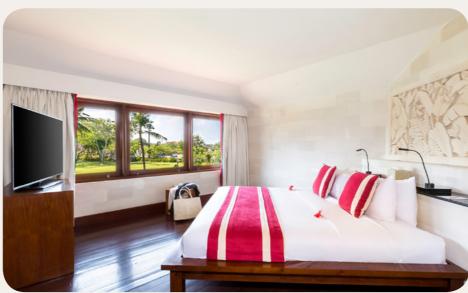

# Suite

| Name                                                             | Min. m <sup>2</sup> | Highlights                                                              | Capacity |
|------------------------------------------------------------------|---------------------|-------------------------------------------------------------------------|----------|
| Suite - Terrace                                                  | 64                  | Separate Living Room,<br>Furnished terrace                              | 1 - 3    |
| Suite - Terrace, Interconnecting with<br>Superior Room - Balcony | 89                  | Separate Living Room,<br>Children's Separate Room,<br>Furnished terrace | 4 - 6    |