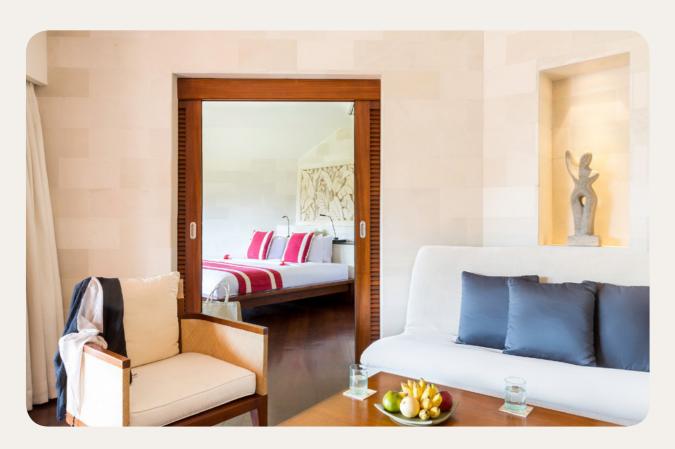

# Suite

| Name                                                             | Min. m <sup>2</sup> | Highlights                                                              | Capacity |
|------------------------------------------------------------------|---------------------|-------------------------------------------------------------------------|----------|
| Suite - Terrace                                                  | 64                  | Separate Living Room,<br>Furnished terrace                              | 1 - 3    |
| Suite - Terrace, Interconnecting with<br>Superior Room - Balcony | 89                  | Separate Living Room,<br>Children's Separate Room,<br>Furnished terrace | 4 - 6    |

### **Equipment**

- Air conditioning
  Sunlounger
  Baby bed (Must be pre-booked)
  Club Med Baby Welcome
  Bluetooth speakers
  Home cinema
  Telephone
  Sofa

- SofaTV Screen

- TV Screen
  Espresso machine
  Ice bucket
  Kettle Coffee/tea making facilites
  Iron and ironing board in the room
  Umbrella
  Safe deposit box
  Electricity: 220-240 V

#### **Bathroom**

- BathtubShowerTwin vanity sinksSeparate toilets
- Bathrobe Slippers
- Hair dryer
- Amenities : shampoo, shower gel, body lotion