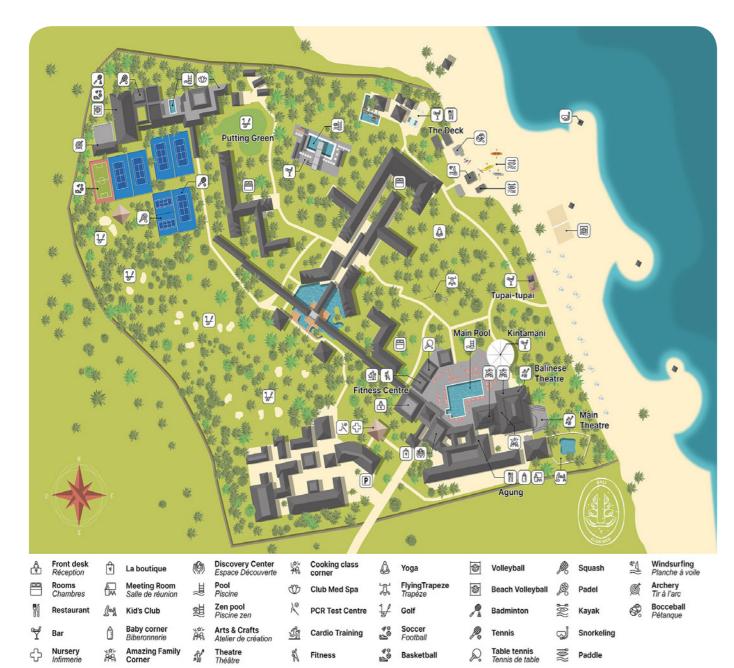

# My Club Med App

My Club Med App: All you need is My Club Med App - your ideal travel companion to prepare and organize your stay. Discover the Resort map, facilities and activities, and enjoy dedicated services to make the most of your stay.