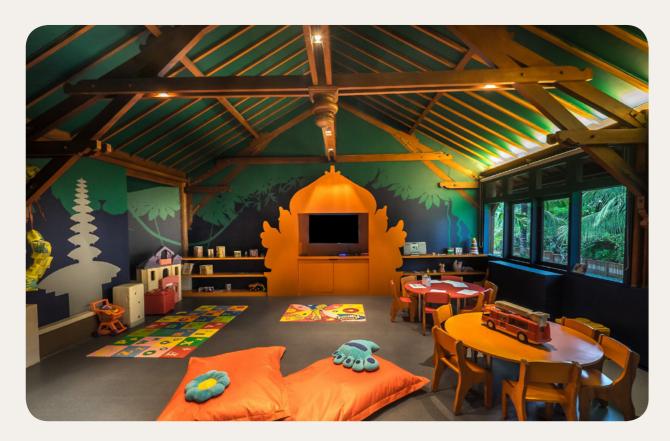

# Childrens' Services

# **Childrens' Clubs**

| Age<br>Range      | Name                   | Included Activities                                                                                                                                                  | On demand activities | Dates of Availablity |
|-------------------|------------------------|----------------------------------------------------------------------------------------------------------------------------------------------------------------------|----------------------|----------------------|
| 0 to<br>2 years   | Baby Club Med*         | Creative workshops, Baby<br>Gym, Early learning, Walks                                                                                                               |                      | Always               |
| 2 to<br>3 years   | Petit Club Med*        | Evening, Show time,<br>Creative workshops, Baby<br>Gym, Early learning, Walks                                                                                        |                      | Always               |
| 4 to<br>10 years  | Mini Club Med +        | Fun activities, Archery<br>group classes, Flying<br>trapeze group lessons, Golf<br>group lessons, Tennis group<br>lessons, Evening, Show<br>time, Petit Chef Program |                      | Always               |
| 11 to<br>13 years | Teens Club Med         | New activities, Archery<br>group classes, Flying<br>trapeze group lessons, Golf<br>group lessons, Tennis group<br>lessons, Show time                                 |                      | Always               |
| 14 to<br>17 years | Club Med Chill<br>Pass | New activities, Archery<br>group classes, Flying<br>trapeze group lessons, Golf<br>group lessons, Tennis group<br>lessons, Show time                                 |                      | Always               |