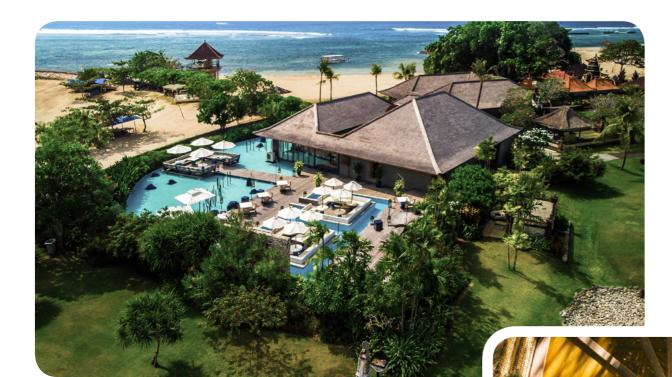

### **Zen Pool**

**Outdoor Pool** 

This quiet pool, exclusively for adults is in an idyllic location. Your all-inclusive package includes hot and cold drinks; wines and champagnes at extra cost.

Depth (min/max): 0.6m / 1.2m

### Club Med Spa swimming pool

**Outdoor Pool** 

Located alongside the Spa, clients who have booked Spa treatments can use it free of charge.

It is equipped with deckchairs, parasols and showers.

This pool is reserved for adults.