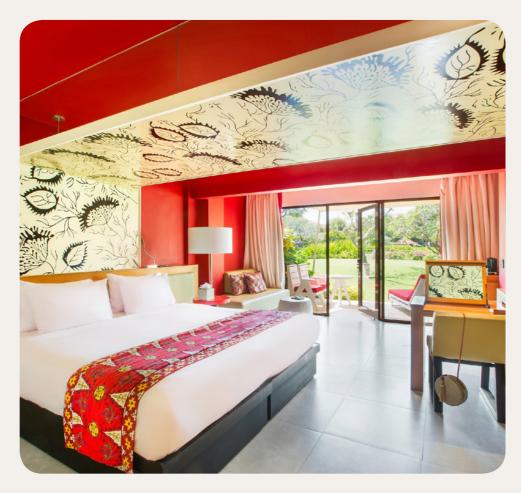

# **Superior**

| Name                                                        | Min. m² | Highlights        | Capacity |
|-------------------------------------------------------------|---------|-------------------|----------|
| Superior Room - Balcony                                     | 25      | Furnished balcony | 1 - 3    |
| Superior Room                                               | 25      |                   | 1 - 2    |
| Superior Room - Mobility Accessible                         | 28      |                   | 1 - 2    |
| Interconnecting Superior Rooms -<br>Balcony                 | 50      | Furnished balcony | 4 - 6    |
| Superior Room - Balcony, Interconnecting with Superior Room | 50      | Furnished balcony | 4 - 5    |

# **Deluxe**

| Name                                                                            | Min. m² | Highlights                                                     | Capacity |
|---------------------------------------------------------------------------------|---------|----------------------------------------------------------------|----------|
| Deluxe Room - Terrace                                                           | 29      | Lounge area, Furnished terrace                                 | 1 - 3    |
| Interconnecting Deluxe Rooms - Terrace                                          | 80      | Lounge area, Children's<br>Separate Room, Furnished<br>terrace | 4 - 6    |
| Deluxe Room - Terrace, Interconnecting with Superior Room - Balcony             | 50      | Children's Separate Room,<br>Lounge area, Furnished<br>terrace | 4 - 5    |
| Deluxe Room - Terrace, Interconnecting with Superior Room - Mobility Accessible | 68      | Lounge area, Children's<br>Separate Room, Furnished<br>terrace | 4 - 5    |