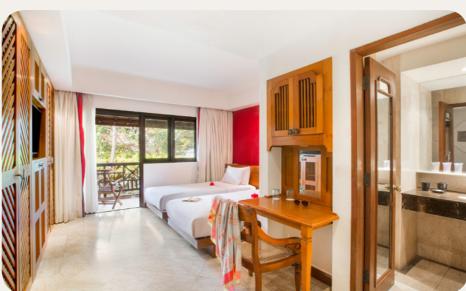

# **Superior**

| Name                                                        | Min. m² | Highlights        | Capacity |
|-------------------------------------------------------------|---------|-------------------|----------|
| Superior Room - Balcony                                     | 25      | Furnished balcony | 1 - 3    |
| Superior Room                                               | 25      |                   | 1 - 2    |
| Superior Room - Mobility Accessible                         | 28      |                   | 1 - 2    |
| Interconnecting Superior Rooms -<br>Balcony                 | 50      | Furnished balcony | 4 - 6    |
| Superior Room - Balcony, Interconnecting with Superior Room | 50      | Furnished balcony | 4 - 5    |