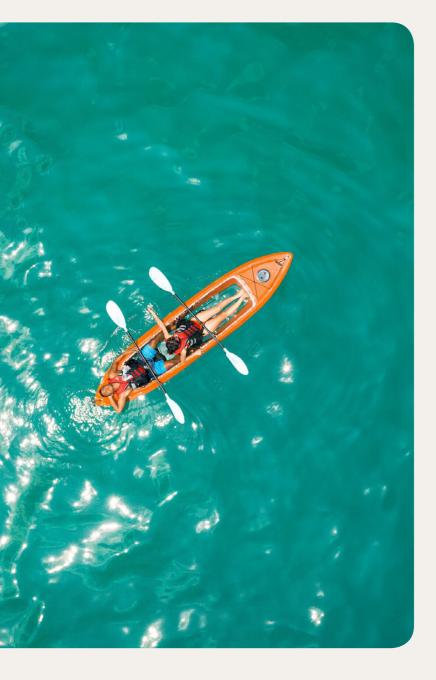

# **Water Sports**

|                 | Group<br>Lessons | Free Access | At extra cost course | Min. age (years) | Dates of Availablity |
|-----------------|------------------|-------------|----------------------|------------------|----------------------|
| Kayak           | Free access      |             |                      | 14 years old     | Always               |
| Snorkeling      | Free access      |             |                      | 8 years old      | Always               |
| Stand up Paddle | Free access      |             |                      | 8 years old      | Always               |