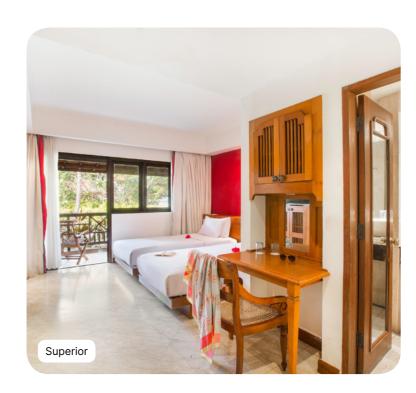

# **Superior**

| Name                                                        | Min. m² | Highlights        | Capacity |
|-------------------------------------------------------------|---------|-------------------|----------|
| Superior Room - Balcony                                     | 25      | Furnished balcony | 1 - 3    |
| Superior Room                                               | 25      |                   | 1 - 2    |
| Superior Room - Mobility Accessible                         | 28      |                   | 1 - 2    |
| Interconnecting Superior Rooms -<br>Balcony                 | 50      | Furnished balcony | 4 - 6    |
| Superior Room - Balcony, Interconnecting with Superior Room | 50      | Furnished balcony | 4 - 5    |