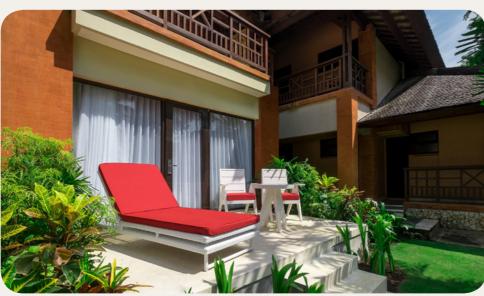

# **Deluxe**

| Name                                                                            | Min. m² | Highlights                                                     | Capacity |
|---------------------------------------------------------------------------------|---------|----------------------------------------------------------------|----------|
| Deluxe Room - Terrace                                                           | 29      | Lounge area, Furnished terrace                                 | 1 - 3    |
| Interconnecting Deluxe Rooms - Terrace                                          | 80      | Lounge area, Children's<br>Separate Room, Furnished<br>terrace | 4 - 6    |
| Deluxe Room - Terrace, Interconnecting with Superior Room - Balcony             | 50      | Children's Separate Room,<br>Lounge area, Furnished<br>terrace | 4 - 5    |
| Deluxe Room - Terrace, Interconnecting with Superior Room - Mobility Accessible | 68      | Lounge area, Children's<br>Separate Room, Furnished<br>terrace | 4 - 5    |