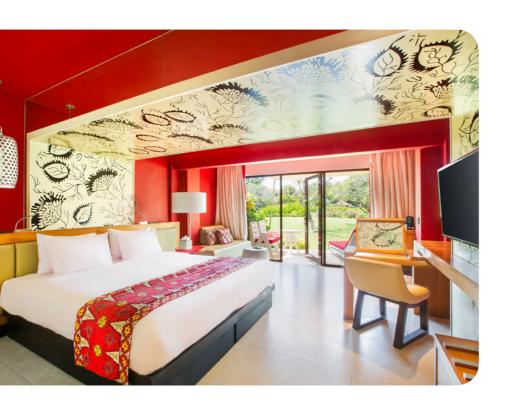

# **Deluxe**

| Name                                                                            | Min. m² | Highlights                                                     | Capacity |
|---------------------------------------------------------------------------------|---------|----------------------------------------------------------------|----------|
| Deluxe Room - Terrace                                                           | 29      | Lounge area, Furnished terrace                                 | 1 - 3    |
| Interconnecting Deluxe Rooms - Terrace                                          | 80      | Lounge area, Children's<br>Separate Room, Furnished<br>terrace | 4 - 6    |
| Deluxe Room - Terrace, Interconnecting with Superior Room - Balcony             | 50      | Children's Separate Room,<br>Lounge area, Furnished<br>terrace | 4 - 5    |
| Deluxe Room - Terrace, Interconnecting with Superior Room - Mobility Accessible | 68      | Lounge area, Children's<br>Separate Room, Furnished<br>terrace | 4 - 5    |

### **Equipment**

- Air conditioning
  Sunlounger
  Baby bed (Must be pre-booked)
  Club Med Baby Welcome
  Telephone
  Sofa
  TV Screen
  Wi-Fi Access
  Kettle Coffee/tea making facilites
  Iron and ironing board in the room
  Umbrella
  Safe deposit box
  Electricity: 220-240 V

#### **Bathroom**

- Shower
  Twin vanity sinks
  Hair dryer
  Magnifying mirror
  Bathrobe
  Slippers
  Amenities: shampoo, shower gel, body lotion