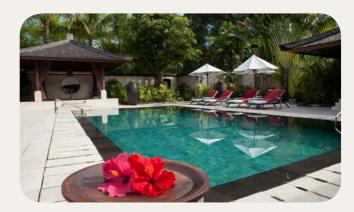

# **Swimming Pools**

### Main swimming pool

**Outdoor Pool** 

This freshwater overflow pool in the centre of the Resort has two swimming areas, and is equipped with deckchairs, parasols and showers. Paddling pool separated and supervised.