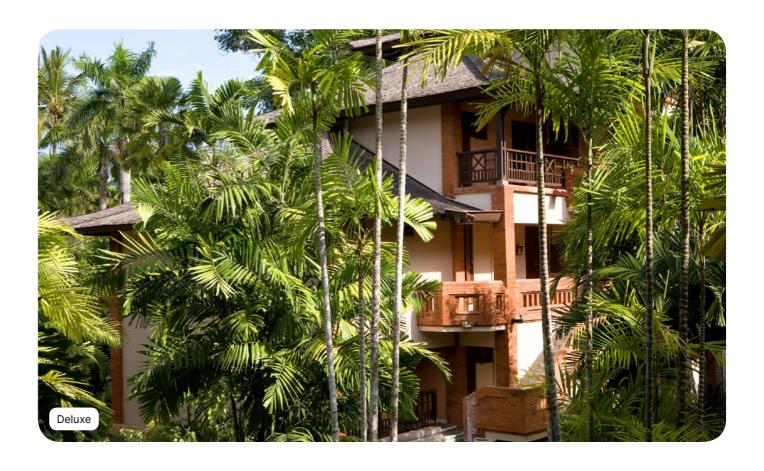

# **Deluxe**

| Name                                                                            | Min. m² | Highlights                                                     | Capacity |
|---------------------------------------------------------------------------------|---------|----------------------------------------------------------------|----------|
| Deluxe Room - Terrace                                                           | 29      | Lounge area, Furnished terrace                                 | 1 - 3    |
| Interconnecting Deluxe Rooms - Terrace                                          | 80      | Lounge area, Children's<br>Separate Room, Furnished<br>terrace | 4 - 6    |
| Deluxe Room - Terrace, Interconnecting with Superior Room - Balcony             | 50      | Children's Separate Room,<br>Lounge area, Furnished<br>terrace | 4 - 5    |
| Deluxe Room - Terrace, Interconnecting with Superior Room - Mobility Accessible | 68      | Lounge area, Children's<br>Separate Room, Furnished<br>terrace | 4 - 5    |