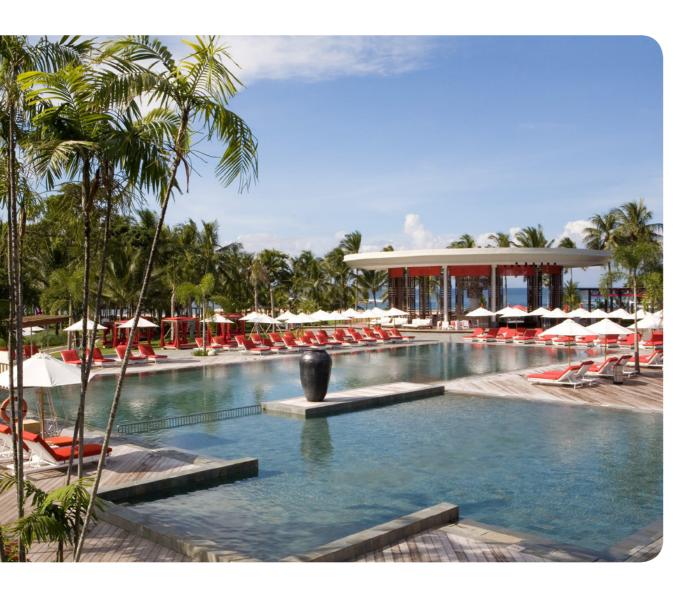

# **Swimming Pools**

### Main swimming pool

**Outdoor Pool** 

This freshwater overflow pool in the centre of the Resort has two swimming areas, and is equipped with deckchairs, parasols and showers. Paddling pool separated and supervised.

Children are under the supervision of their parents or an accompanying adult.

Depth (min/max): 0.6m / 1.2m