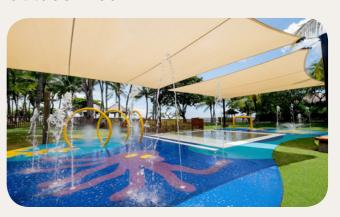

### Children's swimming pool

**Outdoor Pool** 

At Baby Club Med, Petit Club Med and Mini Club Med, your children can have fun in the paddling pool and shallow pool. Young G.Ms love cooling off in the water, whether they are playing games, trying sports or simply relaxing.