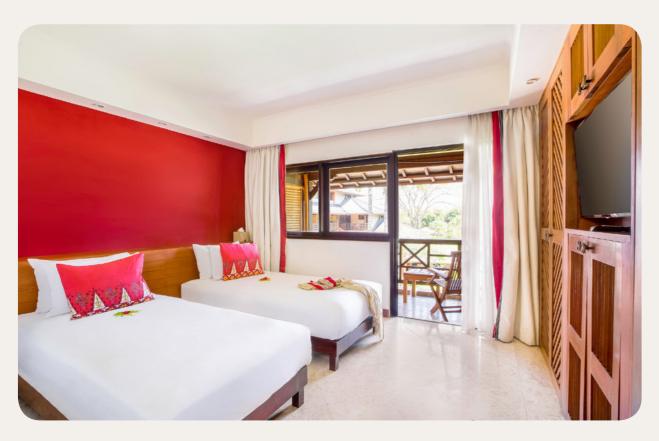

# **Deluxe**

| Name                                                                            | Min. m² | Highlights                                                     | Capacity |
|---------------------------------------------------------------------------------|---------|----------------------------------------------------------------|----------|
| Deluxe Room - Terrace                                                           | 29      | Lounge area, Furnished terrace                                 | 1 - 3    |
| Interconnecting Deluxe Rooms - Terrace                                          | 80      | Lounge area, Children's<br>Separate Room, Furnished<br>terrace | 4 - 6    |
| Deluxe Room - Terrace, Interconnecting with Superior Room - Balcony             | 50      | Children's Separate Room,<br>Lounge area, Furnished<br>terrace | 4 - 5    |
| Deluxe Room - Terrace, Interconnecting with Superior Room - Mobility Accessible | 68      | Lounge area, Children's<br>Separate Room, Furnished<br>terrace | 4 - 5    |